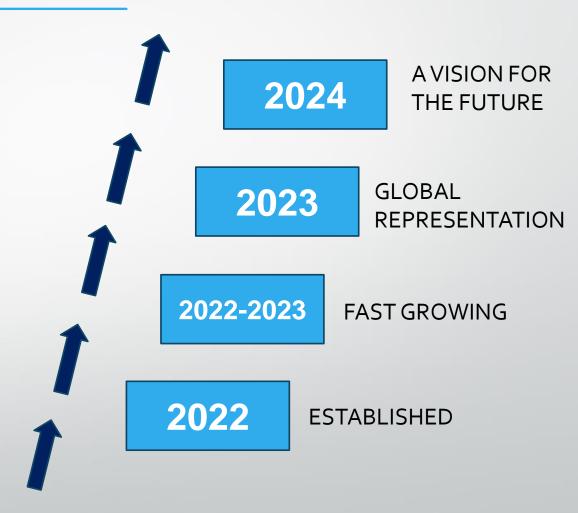

#### **FOUNDER & CEO**

Braves World was established in 2022 by a small group of fervent and committed individuals with a wealth of professional With our expertise in ready-made garments, we are committed to ongoing innovation, development, and use of practical solutions for sourcing all types of clothing.

#### **WHO WE ARE**

Braves World, a rapidly expanding readymade garments buying & sourcing business in Bangladesh, was founded in 2022. We are actively involved in sourcing, helping our esteemed customers find premium goods at competitive prices with the right combination of product compliance.